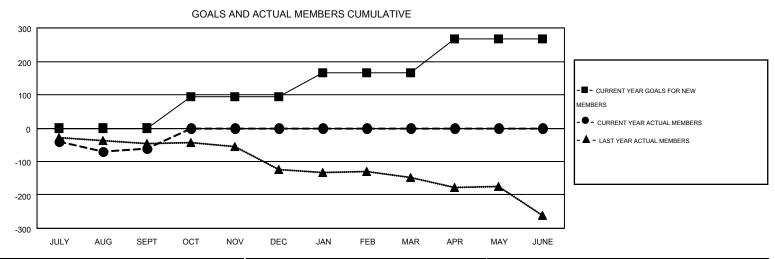

|               |                  | Clubs             | Members               |                  |               |                    |                                        |                    |
|---------------|------------------|-------------------|-----------------------|------------------|---------------|--------------------|----------------------------------------|--------------------|
|               | RESUI            | LTS FOR 2014-2015 | RESULTS FOR 2014-2015 |                  |               |                    |                                        |                    |
| QUARTER       | NEW CLUB<br>GOAL | NEW CLUBS         | DROPPED<br>CLUBS      | NET<br>GAIN/LOSS | QUARTER       | NEW MEMBER<br>GOAL | CHARTER AND<br>NEW<br>MEMBERS<br>ADDED | DROPPED<br>MEMBERS |
| JULY/AUG/SEPT | 1                | 0                 | 2                     | -2               | JULY/AUG/SEPT | 0                  | 78                                     | 140                |
| OCT/NOV/DEC   | 2                | 0                 | 0                     | 0                | OCT/NOV/DEC   | 95                 | 0                                      | 0                  |
| JAN/FEB/MAR   | 2                | 0                 | 0                     | 0                | JAN/FEB/MAR   | 72                 | 0                                      | 0                  |
| APR/MAY/JUNE  | 3                | 0                 | 0                     | 0                | APR/MAY/JUNE  | 101                | 0                                      | 0                  |